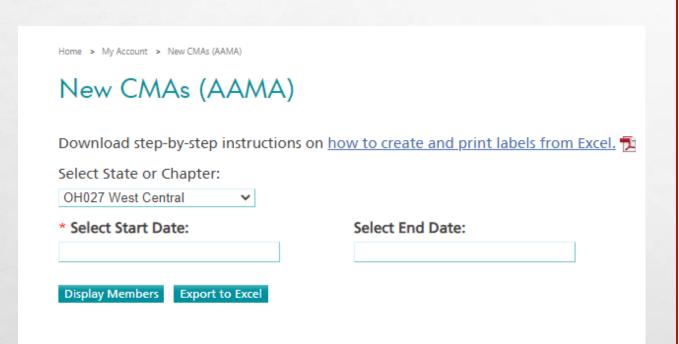

### NEW CMA (AAMA) LIST - THOSE THAT RECENTLY PASSED THE CMA (AAMA) EXAM

- Ability to search by range of dates
- Gives your state or chapter the ability to routinely send out correspondence how you choose (monthly, quarterly)
- Same ability as other lists to display the list or export to excel