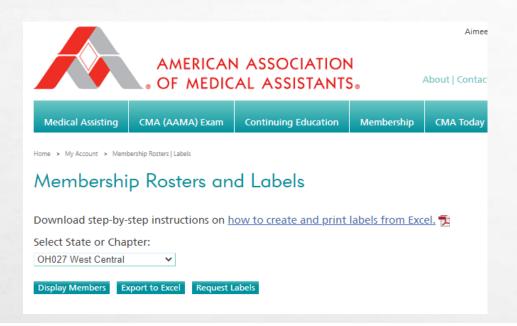

#### My Certification Information

ABR-OE Rosters

Membership Rosters | Labels

2019 Nonrenewing Members

Nonmember CMAs (AAMA)

New CMAs (AAMA)

Program Approva

CEU Attendance

## AAMA STATE/CHAPTER CMA (AAMA) LISTS

- Sign in and find member lists under the "my account."
- Your role at the state or local level determines your access
  - All state officers everyone in the state
  - All chapter officers everyone in that chapter
  - To add access to someone in your state/chapter have officer email Nick at AAMA nmickowski@aama-ntl.org
- The following lists are available:
  - Membership roster: current members
  - Non-renewing members: members who didn't renew in 2020
  - Nonmember CMAs (AAMA): CMAs (AAMA) who never joined or haven't renewed
  - New CMAs (AAMA): those who recently passed the CMA (AAMA) exam
  - ABR-OE roster

- Within these lists you can do any of the following:
  - Display a list of CMAs (AAMA).
  - Export to excel will need to save as a csv file
    - You can then upload to mass email or print mailing labels.
  - Request a list in label format from the AAMA